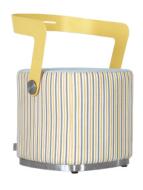

## Brienz Chair

ITEM NUMBER: BR-1034-CH

WEIGHT:7.5kg

## DESCRIPTION:

The odd toys that accompany the childhood in memory inadvertently give birth to the embryonic form of Brienz chair. Simple lines outlined the modest tone, immersed in the colorful childhood impression, the soft and elegant chair-stool of modern style are beginning to appear. The unique design of the chair back and careful consideration of the rotating structure give Brienz a unique "deformation" function, which can be arbitrarily converted between the stool and the backrest chair, suitable for a variety of usage scenarios.

## MATERIAL:

- Powdercoated aluminum frame.
- Ferrari Batyline seat panel.
- Outdoor fabric and quick dry foam included.