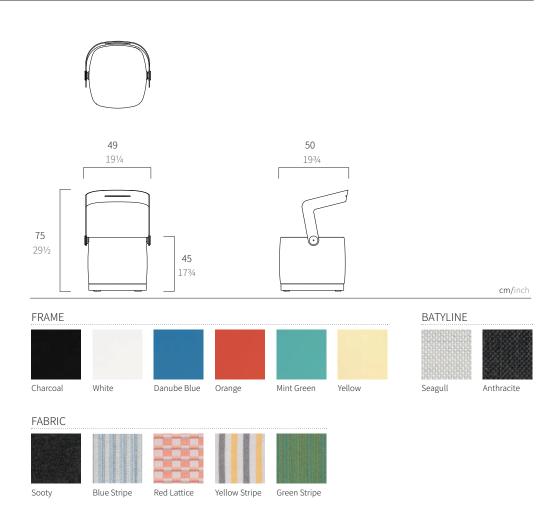

## Brienz Chair

ITEM NUMBER: BR-1034-CH

WEIGHT:7.5kg

## MATERIAL:

- Powdercoated aluminum frame.
- Ferrari Batyline seat panel.
- Outdoor fabric and quick dry foam included.